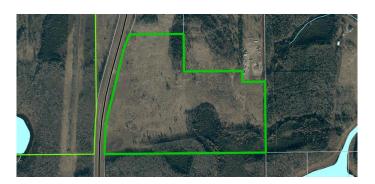

### \$750,000

0 Bedroom, 0.00 Bathroom, Land on 86.43 Acres

Lac La Biche, Lac La Biche, Alberta

HIGHWAY FRONTAGE !. 86.93 acres located 3 km. south of Lac La Biche and right on Hwy # 36 and just south of Hwy 881 connector to Conklin and Fort McMurray. This High traffic and very visible location would be a great spot for your commercial, industrial business( to be zoned) .Power and natural gas are available. Seller also has an additional 40 acre parcel available and would consider selling as a package!

#### **Community Information**

| Address     | Section 19 Twp 66 Range 13 Meridian 4 |
|-------------|---------------------------------------|
| Subdivision | Lac La Biche                          |
| City        | Lac La Biche                          |
| County      | Lac La Biche County                   |
| Province    | Alberta                               |
| Postal Code | T0A 2C0                               |