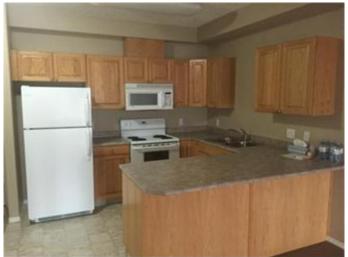

# \$160,000

1 Bedroom, 1.00 Bathroom, 640 sqft Residential on 0.00 Acres

Downtown., Peace River, Alberta

This beautiful 1 bedroom, 1 bathroom condo offers convenience and affordability in the heart of Peace River. Enjoy river walks on the paved trails just outside your door. Just steps away from Riverfront Park and within a few blocks from main street. The building has an elevator for ease and comfort. Unit features a balcony with natural gas hood up for your barbecue, in-suite laundry with stackable washer and dryer. Comes with titled parking stall in a heated underground garage.

#### Interior

Interior Features See Remarks

Appliances Dishwasher, Electric Stove, Refrigerator, Washer/Dryer

Heating Baseboard

Cooling None

Fireplaces Gas, None