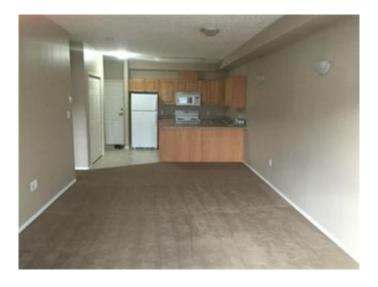

# \$160,000

1 Bedroom, 1.00 Bathroom, 640 sqft Residential on 0.00 Acres

Downtown., Peace River, Alberta

This beautiful 1 bedroom, 1 bathroom condo offers convenience and affordability in the heart of Peace River. Enjoy river walks on the paved trails just outside your door. Just steps away from Riverfront Park and within a few blocks from main street. The building has an elevator for ease and comfort. Unit features a balcony with natural gas hood up for your barbecue, in-suite laundry with stackable washer and dryer. Comes with titled parking stall in a heated underground garage.

#### Interior

Interior Features See Remarks

Appliances Dishwasher, Electric Stove, Refrigerator, Washer/Dryer

Heating Baseboard

Cooling None

Fireplaces Gas, None