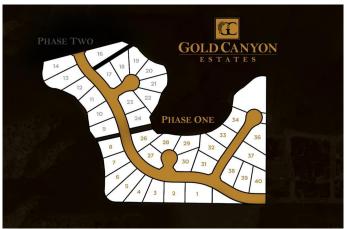

### \$349,000

0 Bedroom, 0.00 Bathroom, Land on 0.34 Acres

Southridge, Lethbridge, Alberta

Going south on Highway 5, turn right into Southridge and go through Sandstone subdivision you will arrive at Gold Canyon Estates. Many lots available in sizes ranging from .33 to .48 acres all with gorgeous views of the mountains and many with coulee and city views. All services include City water, electrical and gas lines to the property line, street lights, sidewalks and paved streets. Everything is ready for you to build your dream home with the builder of your choice.

#### **Exterior**

Lot Description Cul-De-Sac, Sloped Down