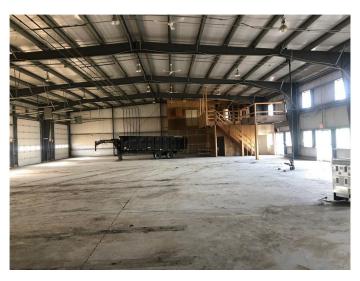

#### \$2,100,000

0 Bedroom, 0.00 Bathroom, Commercial on 2.16 Acres

Abilds Industrial Park, Rural Foothills County, Alberta

INVESTMENT OPPORTUNITY ......FULLY LEASED 12,000 SQ FT STEEL FRAME SHOP on 2.16 ACRES AVAILABLE FOR SALE . Property features CLEAR SPAN STEEL STRUCTURE BUILDING of 150' X 80' with 20 FT + CEILING / 3PH w/800 AMP /6 @ 14' X 14 ' OVERHEAD DOORS/ 4 @ 2pc washrooms / YARD is fully gravelled with SECURITY Chain link FENCE and YARD LIGHT /MAIN floor office of 760 sq ft PLUS MEZZANINE office of 830 sq ft with kitchenette with BIG WEST MOUNTAIN VIEWS /NO BUSINESS TAXES and LOW PROPERTY TAXES / LOCATED north of Cargill Foods with good access onto #2 HWY via Aldersyde or 498 th Ave OVERPASSES .