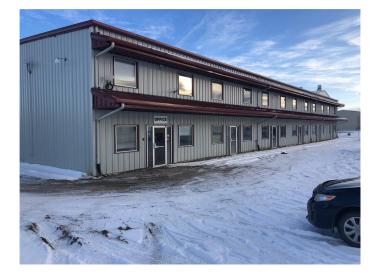

#### \$2,100,000

0 Bedroom, 0.00 Bathroom, Commercial on 2.16 Acres

Abilds Industrial Park, Rural Foothills County, Alberta

INVESTMENT OPPORTUNITY ......FULLY LEASED 12,000 SQ FT STEEL FRAME SHOP on 2.16 ACRES AVAILABLE FOR SALE . Property features CLEAR SPAN STEEL STRUCTURE BUILDING of 150' X 80' with 20 FT + CEILING / 3PH w/800 AMP /6 @ 14' X 14 ' OVERHEAD DOORS/ 4 @ 2pc washrooms / YARD is fully gravelled with SECURITY Chain link FENCE and YARD LIGHT /MAIN floor office of 760 sq ft PLUS MEZZANINE office of 830 sq ft with kitchenette with BIG WEST MOUNTAIN VIEWS /NO BUSINESS TAXES and LOW PROPERTY TAXES / LOCATED north of Cargill Foods with good access onto #2 HWY via Aldersyde or 498 th Ave OVERPASSES .