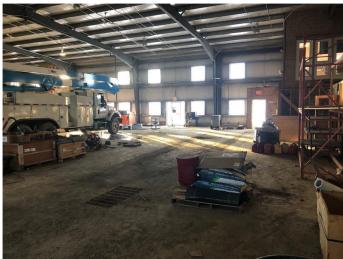

#### \$2,100,000

0 Bedroom, 0.00 Bathroom, Commercial on 2.16 Acres

Abilds Industrial Park, Rural Foothills County, Alberta

INVESTMENT OPPORTUNITY ......FULLY LEASED 12,000 SQ FT STEEL FRAME SHOP on 2.16 ACRES AVAILABLE FOR SALE . Property features CLEAR SPAN STEEL STRUCTURE BUILDING of 150' X 80' with 20 FT + CEILING / 3PH w/800 AMP /6 @ 14' X 14 ' OVERHEAD DOORS/ 4 @ 2pc washrooms / YARD is fully gravelled with SECURITY Chain link FENCE and YARD LIGHT /MAIN floor office of 760 sq ft PLUS MEZZANINE office of 830 sq ft with kitchenette with BIG WEST MOUNTAIN VIEWS /NO BUSINESS TAXES and LOW PROPERTY TAXES / LOCATED north of Cargill Foods with good access onto #2 HWY via Aldersyde or 498 th Ave OVERPASSES .